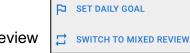

### Significant Time In Mixed Review

- Effective practice to earn points and produce color changes
- Model Assignments
- Less Skills in the Assignment
- Lower the Assignment Goal

- · Set a Daily Goal
- Switch to Mixed Review