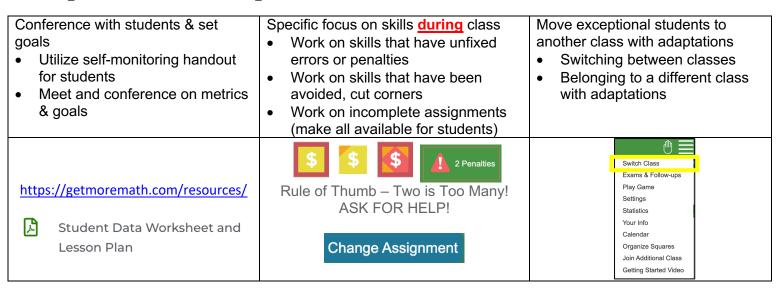

ber of Active Skills currently marked wrong.                                                       |        | 0 - 1             | 2+                                   |
| Penalties The number of penalties on Active Skills.                                                                      |        | 0 - 1             | 2+                                   |



## getMoremath!

### Options for unacceptable class data:

### Significant Time In Mixed Review

- Effective practice to earn points and produce color changes
- Model Assignments
- Less Skills in the Assignment
- Lower the Assignment Goal



- · Set a Daily Goal
- Switch to Mixed Review



Targeted Mixed Review Day

### Deactivate Skills - Choose the Mixed Review report for your class.



### Options for unacceptable student data