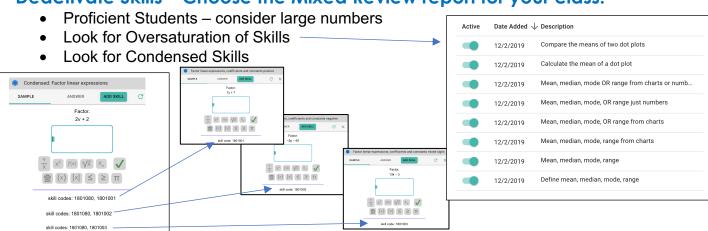

>Last 5 < Accuracy |
| Unfixed Errors The number of Active Skills currently marked wrong.                                                       |        | 0 - 1             | 2+                                   |
| Penalties The number of penalties on Active Skills.                                                                      |        | 0 - 1             | 2+                                   |



## getMoremath!

### Options for unacceptable class data:

### Significant Time In Mixed Review

- Effective practice to earn points and produce color changes
- Model Assignments
- Less Skills in the Assignment
- Lower the Assignment Goal



- · Set a Daily Goal
- Switch to Mixed Review



Targeted Mixed Review Day

### Deactivate Skills - Choose the Mixed Review report for your class.



### Options for unacceptable student data